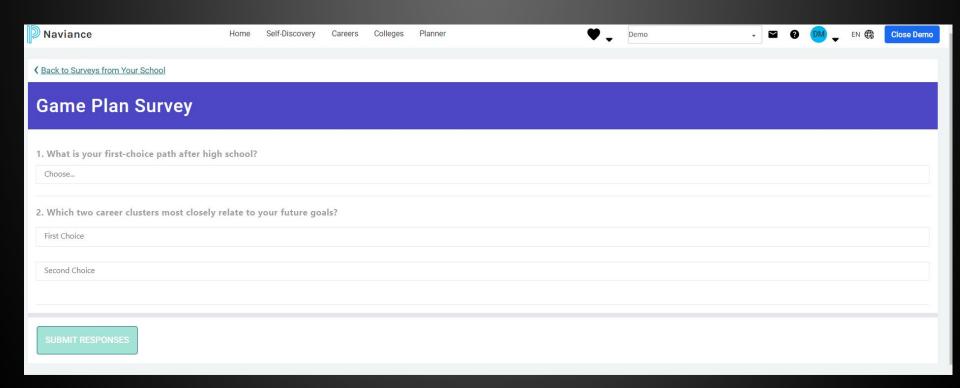

Equip



## TA COLLEGE AND CAREER PLANNING

MY GAME PLAN SURVEY

#### WHAT IS MY GAME PLAN?

 MY GAME PLAN IS A SURVEY TO HELP YOUR EXPLORE WHAT YOUR FUTURE GOALS ARE

• IF YOU DON'T KNOW WHAT YOUR FUTURE GOALS ARE OR IF YOU ARE STILL EXPLORING YOUR OPTIONS, "MY GAME PLAN" WILL HELP YOU START TO ASK THOSE IMPORTANT QUESTIONS

 THERE IS NO RIGHT OR WRONG ANSWER, IT IS JUST "YOUR ANSWER" SO LET'S GET STARTED

LOG INTO YOUR NAVIANCE ACCOUNT

### New Naviance Login Directions



Go to ClassLink:

http://launchpad.classlink.com/elkhorn

Click on the following Icon and you should automatically be logged in to Naviance:



Naviance (Student)

## TO ACCESS "MY GAME PLAN SURVEY" Click the down arrow by your initials THEN CLICK "GAME PLAN SURVEY"



#### Follow the prompts to answer the questions:



## WHEN YOU ARE FINISHED..

When you are finished click "save changes and I am finished"

When you look at the top of the page it should indicate status: Complete

Naviance | Student | Yome | Colleges | Careers | About Me | My Planner |

Game Plan | Game Plan - Your Answers | Status: Complete

YOU WILL CONTINUE TO HAVE OPPORTUNITIES TO EXPLORE YOUR COLLEGE AND CAREER OPTIONS IN TA, FEEL FREE TO NAVIGATE THROUGH NAVIANCE ON YOUR OWN