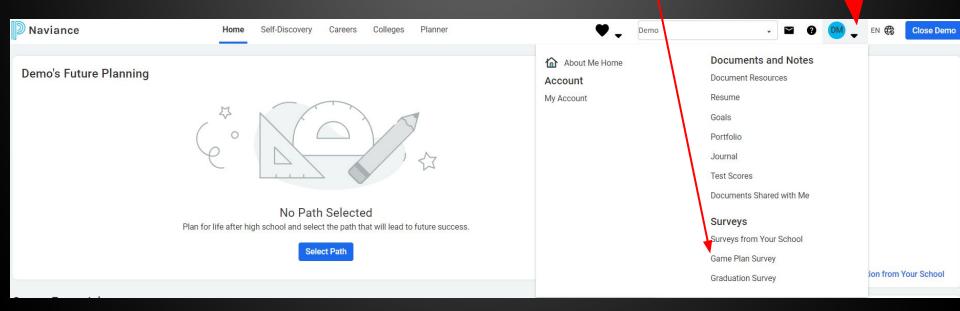

## TO ACCESS "MY GAME PLAN SURVEY" Click the down arrow by your initials THEN CLICK "GAME PLAN SURVEY"