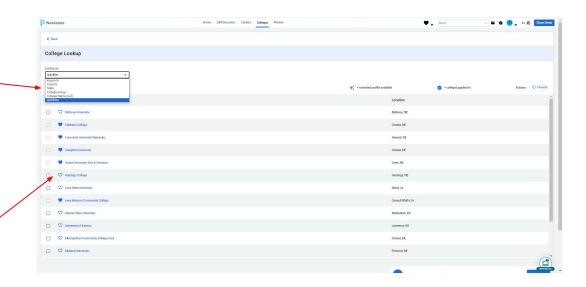

Click on "Add Colleges to List"

- Use the drop down to ★
   choose how you want
   to lookup schools. —
- 2. Click on the school ★ to learn more.
- 3. Select the school and click the heart to add it to your list.