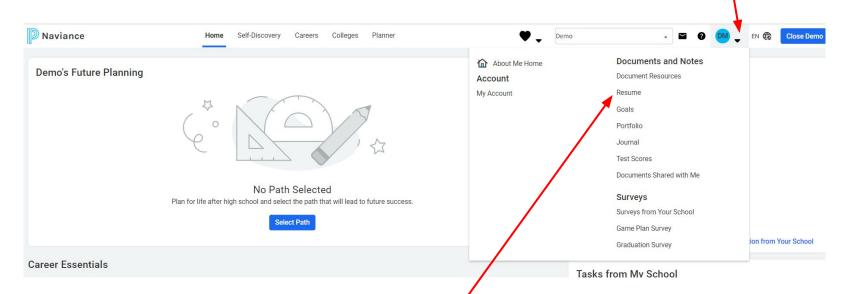

## Click on the down arrow by your initials...

Click on "Game Plan Survey"

### Update Resume

Click on the down arrow by your initials

Click on "Resume"

- Click on the "Plus" button
- Click on Add/Update sections
- These are the parts that can be included in your resume
- You do not need to use every category
- Click on the "Plus" button when you want to add a new category