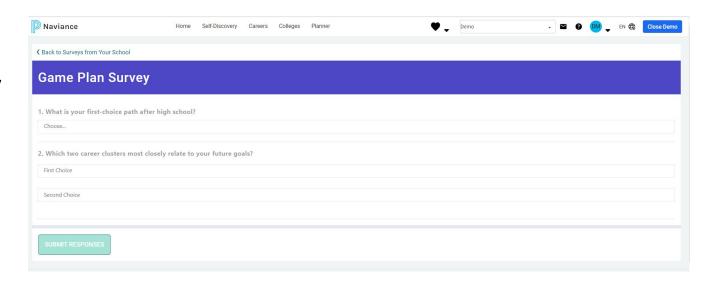

ploration Announcement Before TA Lesson:

Must sign up on link by Tuesday, April 9th at 11:00 am:

<u>Eat With An Expert</u>



## TA College and Career Planning

Update College and Career Favorites, Game Plan and Resume

## New Naviance Login Directions



#### Go to ClassLink:

http://launchpad.classlink.com/elkhorn

Click on the following Icon and you should automatically be logged in to Naviance:



Naviance (Student)

Click on "Colleges", "Colleges I'm Thinking About"



Click on "Add Colleges to List"

- Use the drop down to ★
   choose how you want
   to lookup schools. —
- 2. Click on the school ★ to learn more.
- 3. Select the school and click the heart to add it to your list.



## Click on the down arrow by your initials...



Click on "Game Plan Survey"

# Update for changes!



### Update Resume

Click on the down arrow by your initials



Click on "Resume"





- Click on the "Plus" button
- Click on Add/Update sections
- These are the parts that can be included in your resume
- You do not need to use every category
- Click on the "Plus" button when you want to add a new category