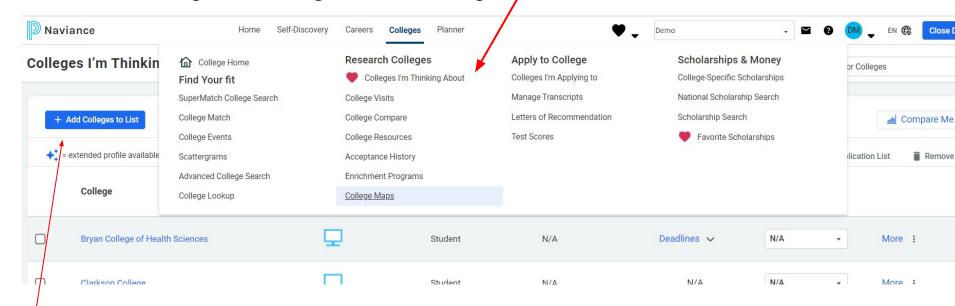

#### Go to ClassLink:

http://launchpad.classlink.com/elkhorn

Click on the following Icon and you should automatically be logged in to Naviance:

Naviance (Student)

Click on "Colleges", "Colleges I'm Thinking About"

Click on "Add Colleges to List"

- Use the drop down to ★
   choose how you want
   to lookup schools. —
- 2. Click on the school ★ to learn more.
- 3. Select the school and click the heart to add it to your list.