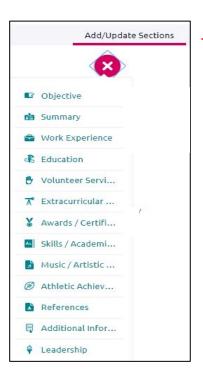

### Update Resume

Click on the down arrow by your initials

Click on "Resume"

- Click on the "Plus" button
- Click on Add/Update sections
- These are the parts that can be included in your resume
- You do not need to use every category
- Click on the "Plus" button when you want to add a new category