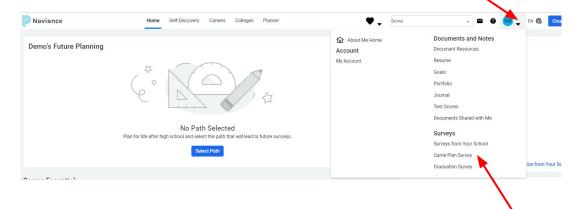

#### Career Exploration Announcement Before TA Lesson:

Must sign up on link by Tuesday, April 9th at 11:00 am:

<u>Eat With An Expert</u>



## TA College and Career Planning

Update College and Career Favorites, Game Plan and Resume

## New Naviance Login Directions



#### Go to ClassLink:

http://launchpad.classlink.com/elkhorn

Click on the following Icon and you should automatically be logged in to Naviance:



Naviance (Student)

Click on "Colleges", "Colleges I'm Thinking About"



Click on "Add Colleges to List"

- Use the drop down to ★
   choose how you want
   to lookup schools. —
- 2. Click on the school ★ to learn more.
- 3. Select the school and click the heart to add it to your list.



## Click on the down arrow by your initials...



Click on "Game Plan Survey"

# Update for changes!



### Update Resume

Click on the down arrow by your initials



Click on "Resume"





- Click on the "Plus" button
- Click on Add/Update sections
- These are the parts that can be included in your resume
- You do not need to use every category
- Click on the "Plus" button when you want to add a new category