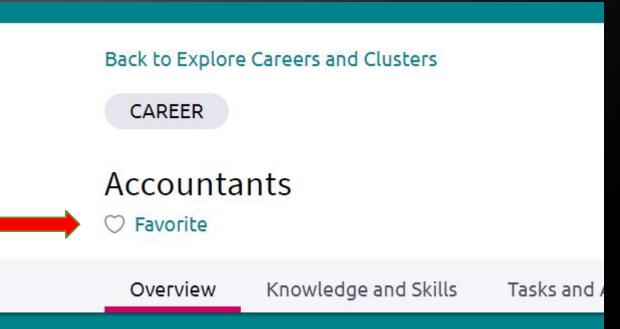

### Look up new career idea in career search box

## READ ABOUT THE NEW CAREER OF YOUR CHOICE--CLICK ON EACH TAB TO LEARN MORE

Overview Knowledge and Skills Tasks and Activities Wages