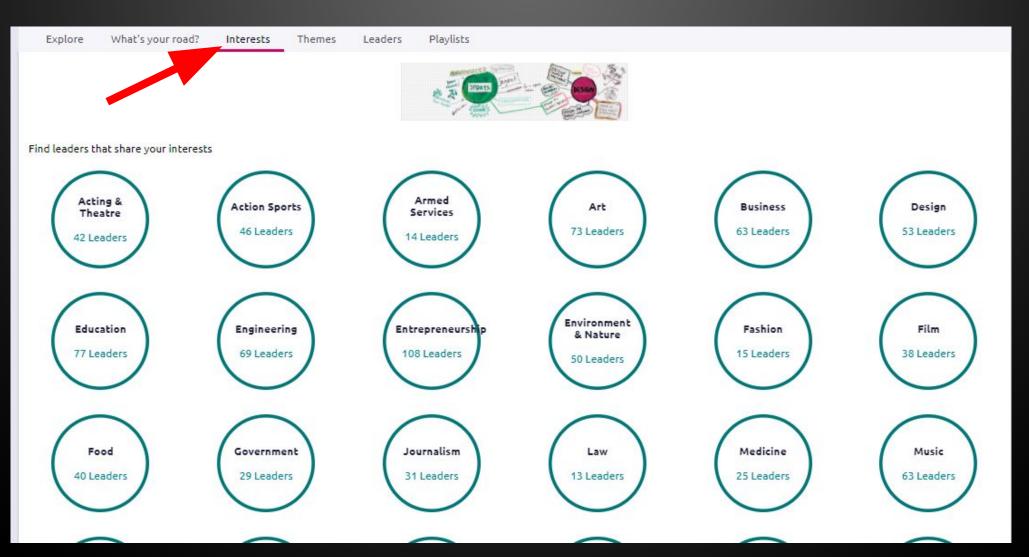

## WHAT HAVEN'T YOU THOUGHT OF?

• Upper right hand corner of Naviance:

Click on Careers--Roadtrip Nation Interview Archive

٢

Explore What's your road? Interests Themes Leaders Playlists

We've gone on 52 roadtrips and interviewed 652 leaders creating 5049 videos on struggle, triumph, and self discovery that have been broken into 48 themes and 29 interests.

### • CLICK ON INTERESTS

- FIND TWO DIFFERENT AREAS OF INTEREST
- WATCH A VIDEO UNDER EACH AREA
- IF YOU FIND NEW CAREER OF INTEREST, ADD TO CAREER FAVORITES (SEE NEXT SLIDE FOR DIRECTIONS ON HOW TO DO THAT)