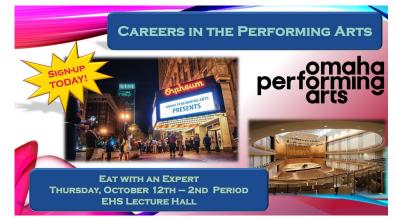

# COLLEGE AND CAREER PLANNING

Eat with an expert once a month in Lecture Hall October 12 Careers in the Performing Arts

October 12th-Thursday 2nd Period-Careers in the Performing Arts

November 9th-Thursday 3rd Period-Careers in Fire Science & Rescue

**December 14th-Thursday** 5th Period-Careers in Engineering

Must sign up on link: Eat With An Expert