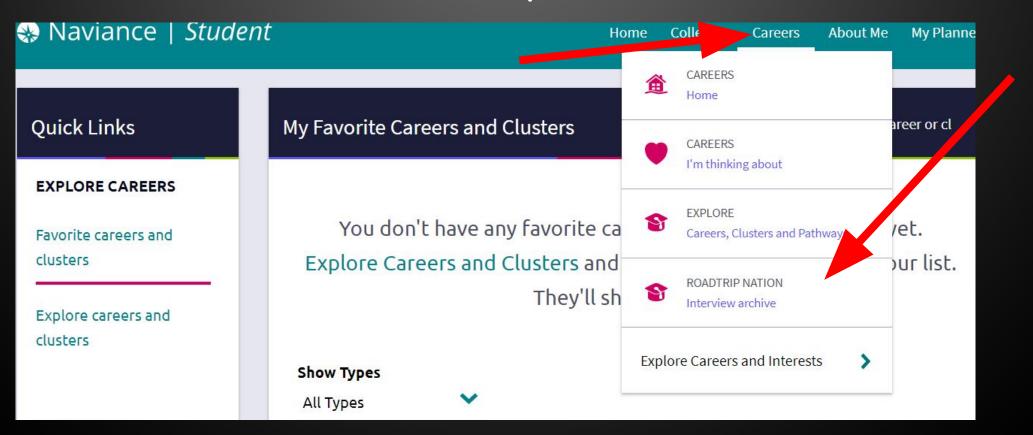

## WHAT HAVEN'T YOU THOUGHT OF?

• Upper right hand corner of Naviance:

Click on Careers--Roadtrip Nation Interview Archive

٢

Explore What's your road? Interests Themes Leaders Playlists

We've gone on 52 roadtrips and interviewed 652 leaders creating 5049 videos on struggle, triumph, and self discovery that have been broken into 48 themes and 29 interests.