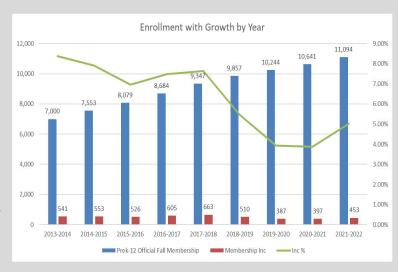

#### **KEY FACTORS:**

- Second year of staffing for North Ridge Middle School Opened Fall 2021 - fully staffing teacher and support positions, plus extra duties. With continued annual growth for the past several years, there is a need district-wide for additional staffing in all areas (60 new FTE added to the budget for FY 23)
- Budget based on anticipated student growth of 5% over prior
   year (actual growth is 3% as of early Sept)
- Includes expenditures funded by ESSER III Grant Funds
- Negotiated agreement from Feb 2022 provide for a 4% increase in salary & benefits for certified staff.