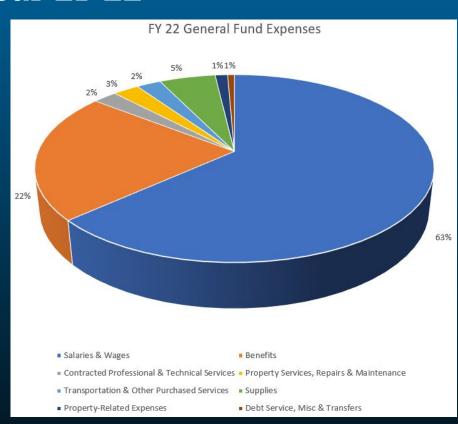

# BREAKDOWN OF GENERAL FUND EXPENSES Fiscal Year 21-22

Salaries & Benefits: combines for 85% of General Fund Budget

Supplies: instructional supplies, books, software, tech supplies, gas, utilities for electric and natural gas service.

Contracted Professional & Technical Services:
Annual Fee for Common Ground Pool, Arbor
Family Counseling, Visiting Nurse, Occupational
and Physical Therapy, HVAC, Security
Equipment & Monitoring, etc.