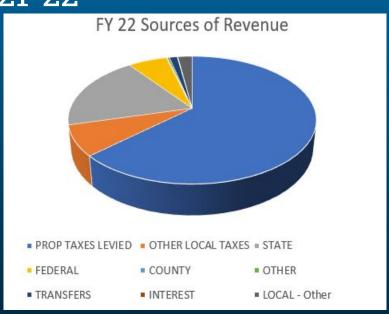

# SOURCES OF DISTRICT REVENUE Fiscal Year 21-22

## Local Taxes:

Motor Vehicle Taxes, Property Tax Credit/ Ag State, Pro-Rate Motor Vehicle, Property Tax Levy

### Other Local Sources:

Private Contributions, Construction-related Refunds, Public Power Dist Sales Tax, Extra Curricular Fees, Lunch Program Sales Receipts. (Note: no bond refinancing or issues in FY 22)

## State Sources:

State Aid (11% of total District Revenues), State Apportionment, SPED Reimbursements, and Other Reimbursements

## **Federal Sources:**

School Nutrition Reimbursement (4%), Grant Funding (IDEA, TITLE, ESSER), Presidential Disaster Relief, Medicaid Reimbursements