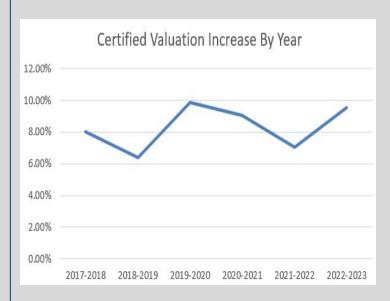

#### **KEY FACTORS:**

- Information from outside sources such as NDE, plus a review of prior year trends and actual receipts
- Certified Valuation for Elkhorn School District increased 9.5% (new growth accounts for 42.75% of the increase)
- State Aid Certification for FY 23 decreasing \$2,742,800
- Fewer remaining funds from ESSER III Grant
- General Fund Levy proposed is \$1.022626 (shifting a portion of the total levy back to General Fund from the Special Building Fund for FY 23.
- OPPD Tax in Lieu generating nearly 2.5 million increase with correction to the formula made by Douglas County