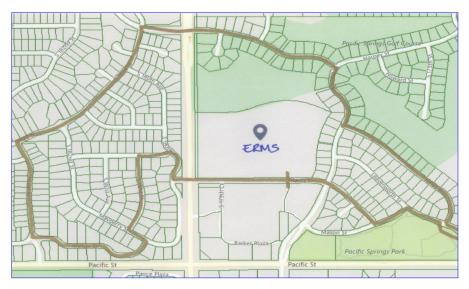

## **Elkhorn Ridge Middle School**

The band will march from the middle school into Pacific Ridge, The Highlands, The Grove and Pacific Springs neighborhoods. For student safety, we always coordinate with local law enforcement and travel with officer vehicle escorts.