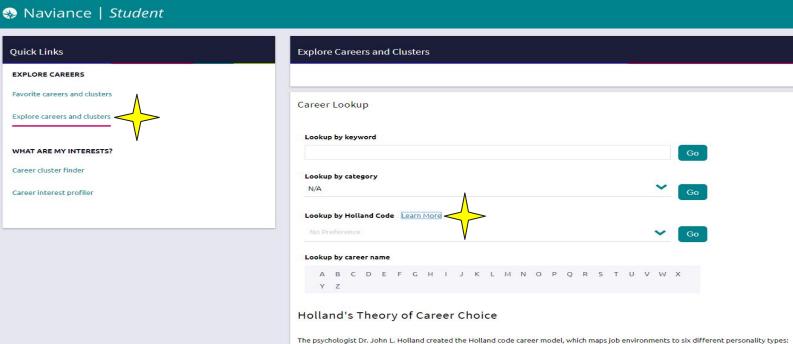

Click on the **Careers** tab and then **Explore** to research career options using your 3 letter Holland Code.

## Using My Holland Code (Career tab, then...)

Insert any part of your 3 letter Holland Code to see a list of career options on the right side of the page. Careers can be saved by making them a favorite.