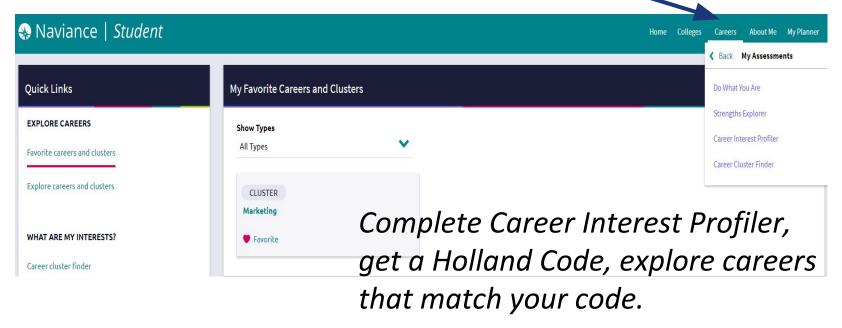

Use all lowercase

Click on About Me, My Assessments, and then click on Career Interest Profiler

### My Holland Code

Once you have completed the Career Interest Profiler, you will be assigned a 3 letter Holland Code indicating a combination of the following:

Artistic, Conventional, Investigative, Enterprising, Realistic, Social.

Click on the **Careers** tab and then **Explore** to research career options using your 3 letter Holland Code.