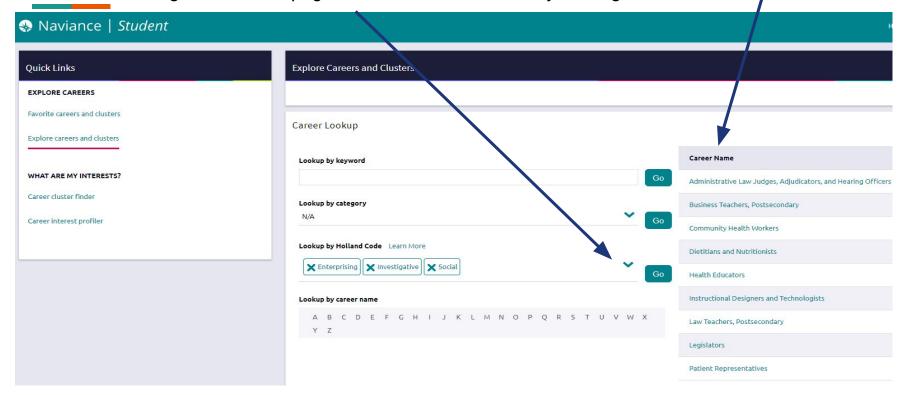

## Using My Holland Code (Career tab, then...)

Insert any part of your 3 letter Holland Code to see a list of career options on the right side of the page. Careers can be saved by making them a favorite.