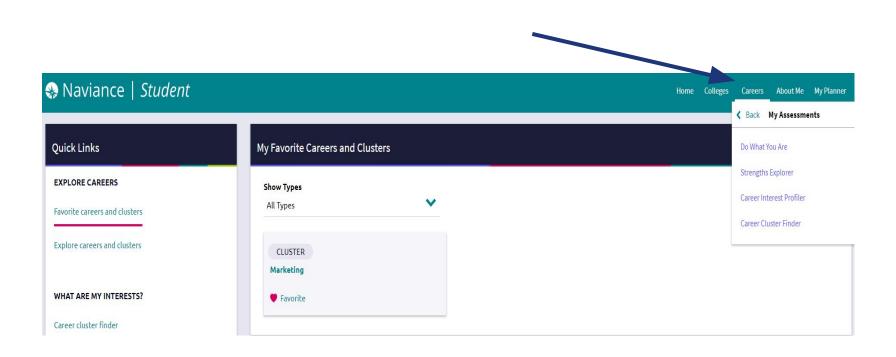

puter (original format)...
  - Username: EHS Network Username
  - Example: epsszeus01
  - Password: EHS Network Password
  - Example: eps12345

Search

#### Naviance

Naviance Family Connection is a comprehensive website that assists Elkhorn families in managing the college and career planning process. Click Here to Link to Naviance

Click here to Lilik to Navialice

Read More about Naviance

Use all lowercase

### **Career Cluster Finder**

Explore career options and save them in Naviance Student.

The Career Cluster Finder is an inventory that will allow you to match your interests, strengths, and personal qualities with potential career areas or clusters. Your top career areas will be ranked based on your responses.

# Click on About Me, then My Assessments, then Career Cluster Finder



# Click Start to complete the Cluster Finder inventory to find career areas that match your interests...



### My Results...

Remember to "Favorite" your top career clusters/areas of interest!

These areas of interest will help you narrow down potential job shadowing opportunities, future elective courses, and potential college majors.