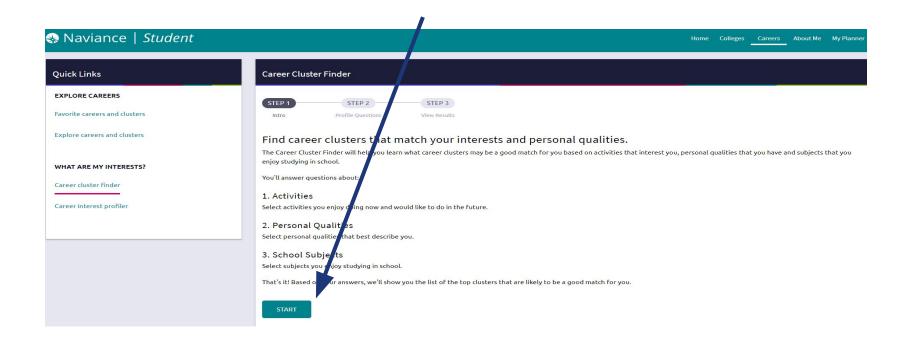

# Click Start to complete the Cluster Finder inventory to find career areas that match your interests...