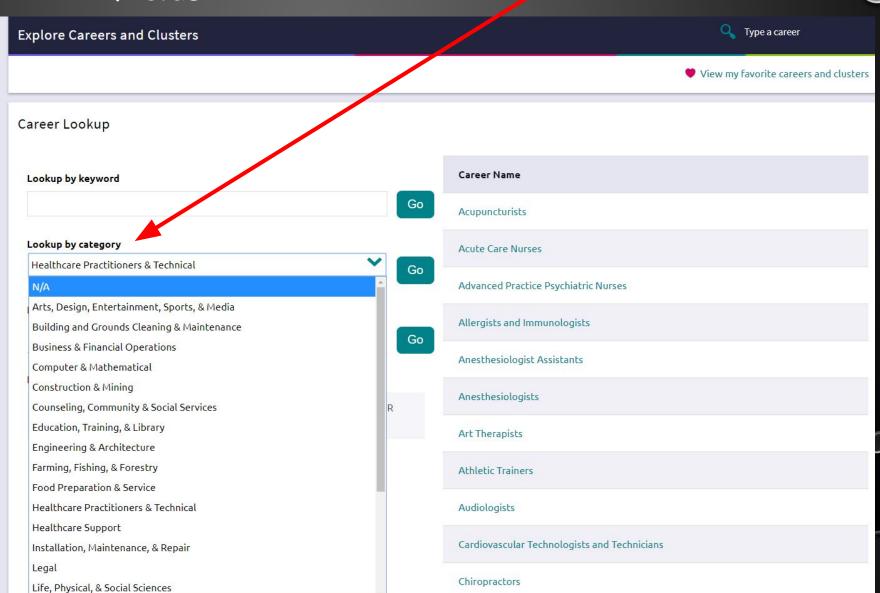

# Use Lookup by Category to explore Career Fields

### From the list that appears, click on your career choice

Click on Favorite under the name of your career choice. This adds career to your list so Mrs. Buurman can email you about career exploring options in that field.