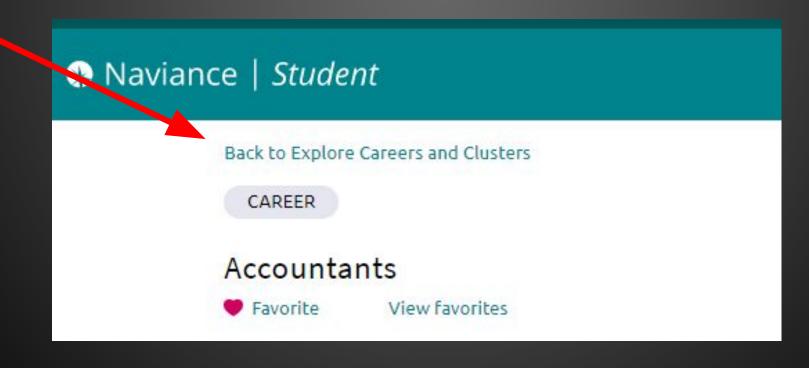

tion.

#### Interests - Holland Interest Code ICR

#### Conventional

Conventional occupations frequently involve following set procedures and routines. These occupations can include working with data and details more than with ideas. Usually there is a clear line of authority to follow.

#### Enterprising

Enterprising occupations frequently involve starting up and carrying out projects. These occupations can involve leading people and making many decisions. Sometimes they require risk taking and often deal with business.

#### Investigative

Investigative occupations frequently involve working with ideas, and require an extensive amount of thinking. These occupations can involve searching for facts and figuring out problems mentally.

### CLICK ON "BACK TO EXPLORE CAREERS AND CLUSTERS"



#### TYPE IN OTHER CAREER INTEREST AREAS AND ADD TO FAVORITES



## CAREER INTERESTS CAN CHANGE OVER TIME, PLEASE UPDATE YOUR CAREER INTEREST FAVORITE LIST REGULARLY

YOU DON'T WANT TO MISS OUT ON A GREAT CAREER EXPLORATION OPPORTUNITY