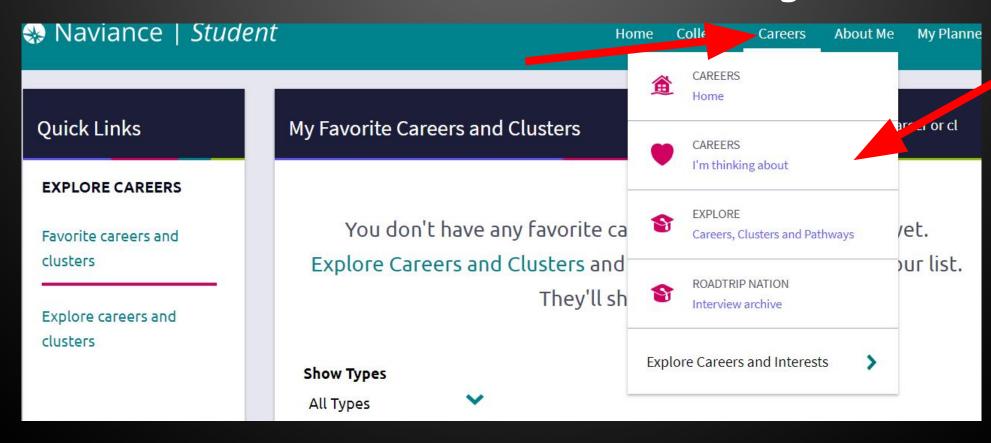

# WHAT CAREER OPTIONS ARE YOU CONSIDERING?

- •Upper right hand corner of Naviance:
  - ·Click on Careers, Careers I am thinking about

### Right hand side of screen: Type in career of your choice