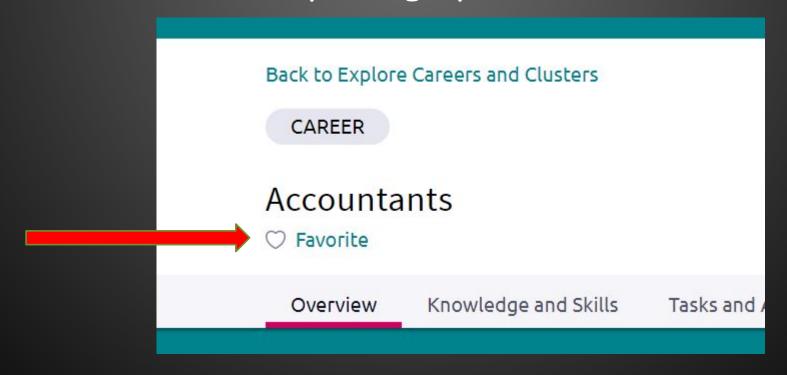

### From the list that appears, click on your career choice

Click on Favorite under the name of your career choice. This adds career to your list so Mrs. Buurman can email you about career exploring options in that field.

Favorite as many options as you like from the list. The more you choose, the more opportunities you will learn about.