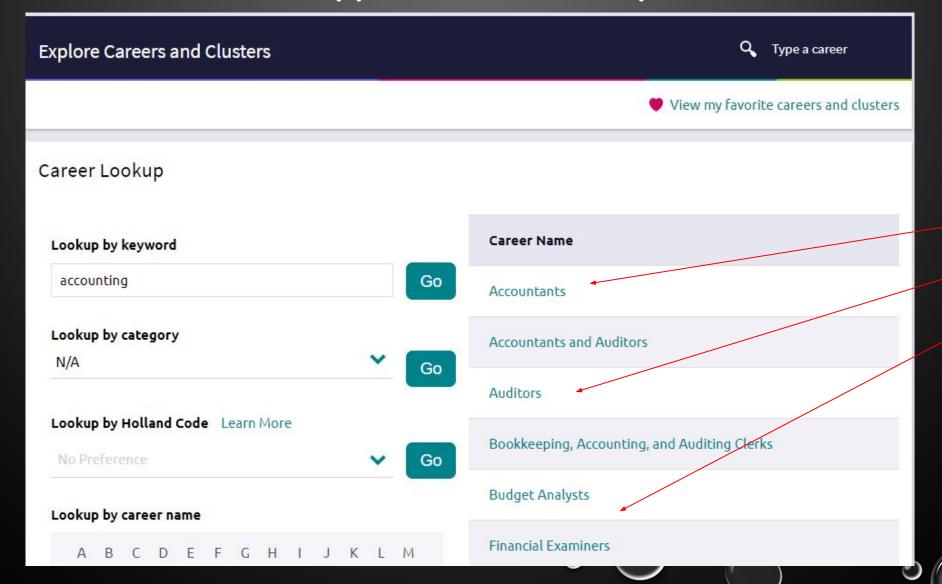

### Right hand side of screen: Type in career of your choice

# Use Lookup by Category to explore Career Fields

### From the list that appears, click on your career choice

Click on Favorite under the name of your career choice. This adds career to your list so Mrs. Buurman can email you about career exploring options in that field.