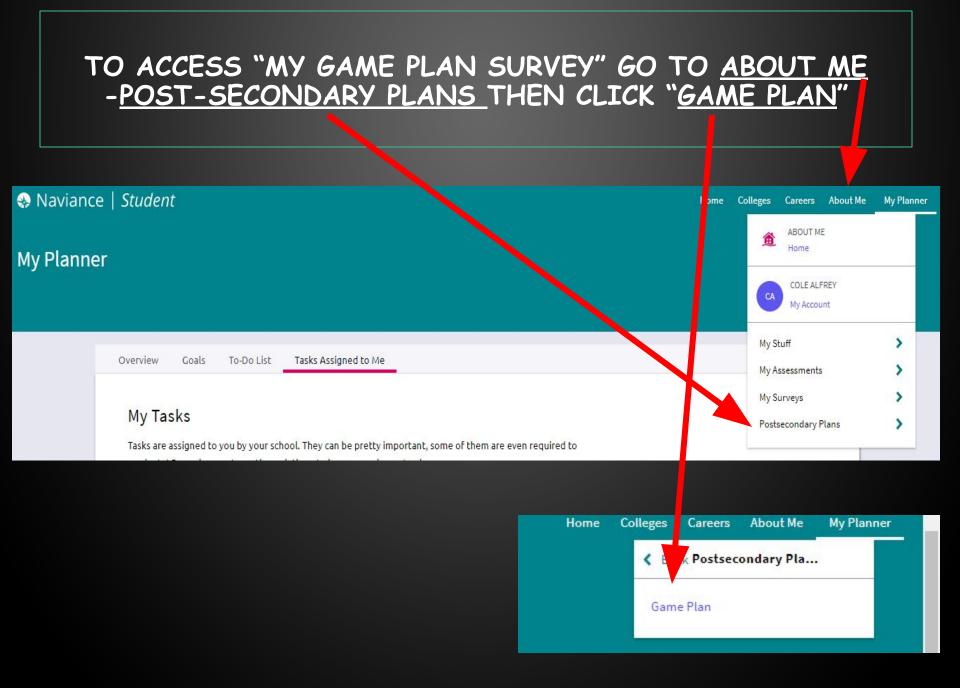

### MY GAME PLAN SURVEY

## WHAT IS MY GAME PLAN?

- MY GAME PLAN IS A SURVEY TO HELP YOUR EXPLORE WHAT YOUR FUTURE GOALS ARE
- IF YOU DON'T KNOW WHAT YOUR FUTURE GOALS ARE OR IF YOU ARE STILL EXPLORING YOUR OPTIONS, "MY GAME PLAN" WILL HELP YOU START TO ASK THOSE IMPORTANT QUESTIONS
- THERE IS NO RIGHT OR WRONG ANSWER, IT IS JUST "YOUR ANSWER" SO LETS GET STARTED
- LOG INTO YOUR NAVIANCE ACCOUNT