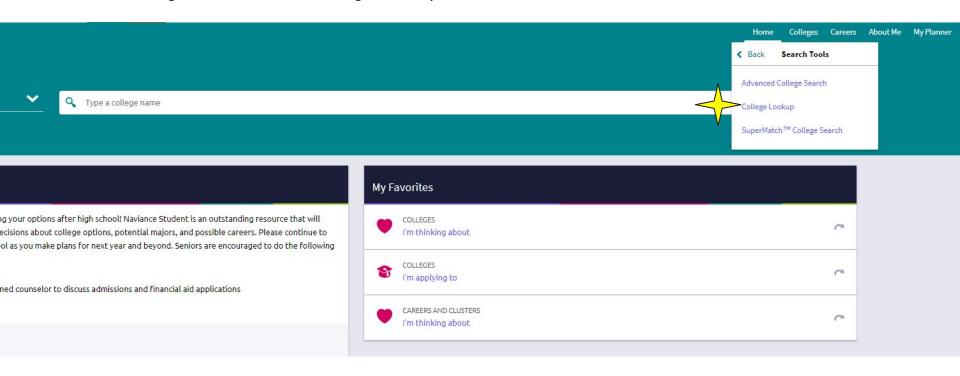

# Click on the Colleges tab and then College Lookup...

Lookup schools by name, state, etc. ...click on the college/university to view its profile.

Favorite the school to add it to your Colleges I'm Thinking About list.