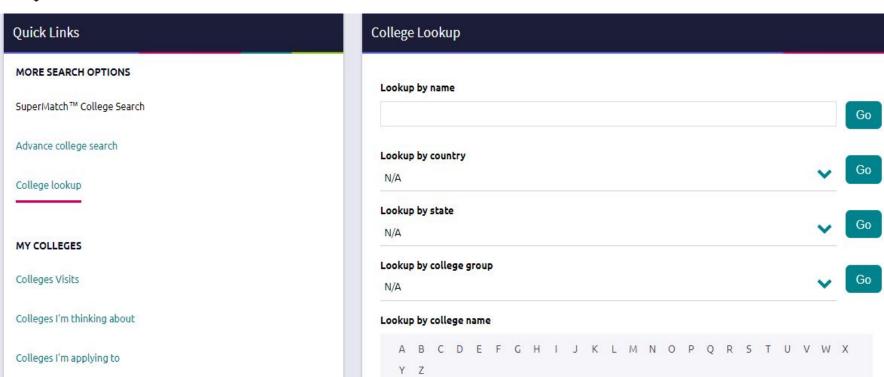

# Click on the Colleges tab and then College Lookup...

Lookup schools by name, state, etc. ...click on the college/university to view its profile.

Favorite the school to add it to your Colleges I'm Thinking About list.

#### MORE SEARCH OPTIONS

SuperMatch™ College Search

Advance college search

College lookup