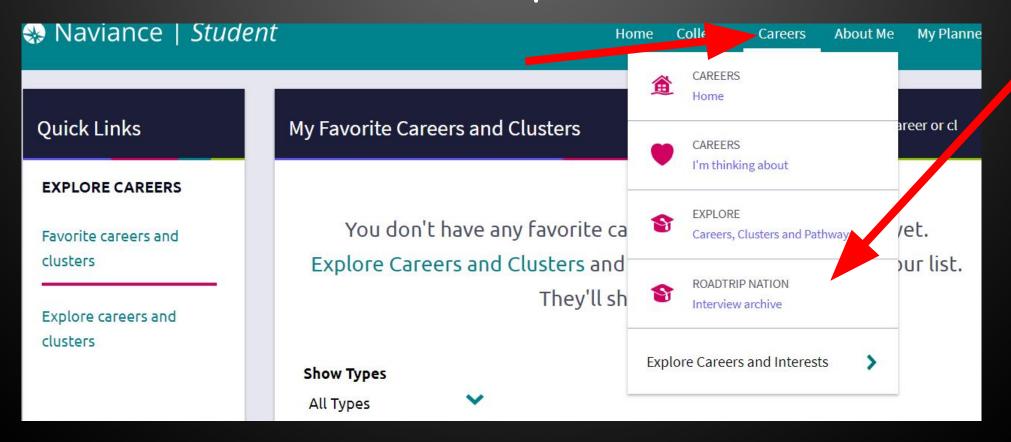

## WHAT HAVEN'T YOU THOUGHT OF?

- •Upper right hand corner of Naviance:
  - ·Click on Careers--Roadtrip Nation Interview Archive

- ROADTRIP NATION INTERVIEW ARCHIVE
- EXPLORE BY
  - INTEREST
  - THEMES
  - LEADERS
  - PLAYLISTS