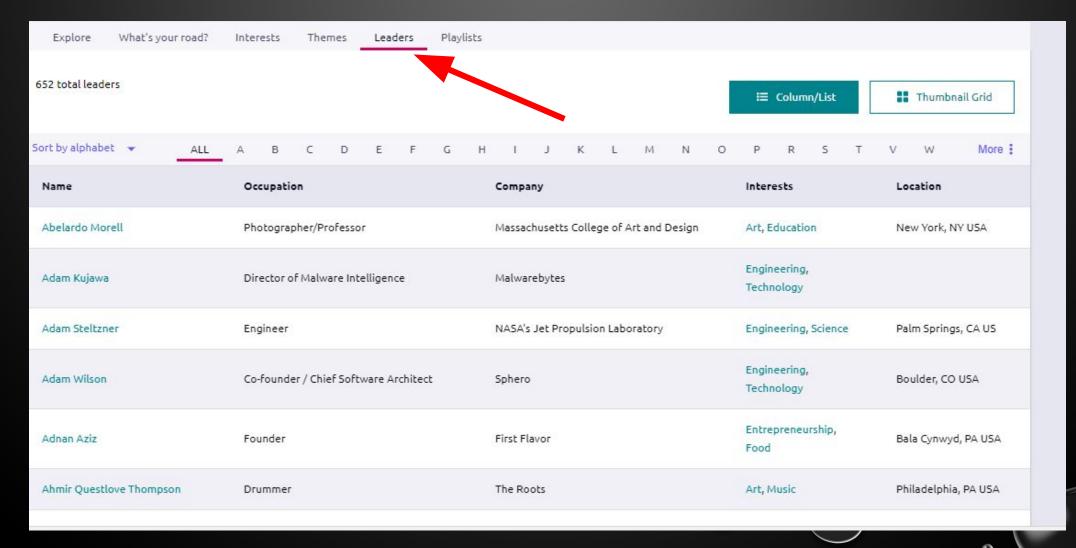

### CLICK ON LEADERS

- FIND TWO VIDEOS OF INTEREST
- IF YOU FIND A NEW CAREER INTEREST AREA, ADD TO CAREER FAVORITES

YOU WILL CONTINUE TO HAVE OPPORTUNITIES TO EXPLORE YOUR COLLEGE AND CAREER OPTIONS IN TA, FEEL FREE TO NAVIGATE THROUGH ROADTRIP NATION ON YOUR OWN