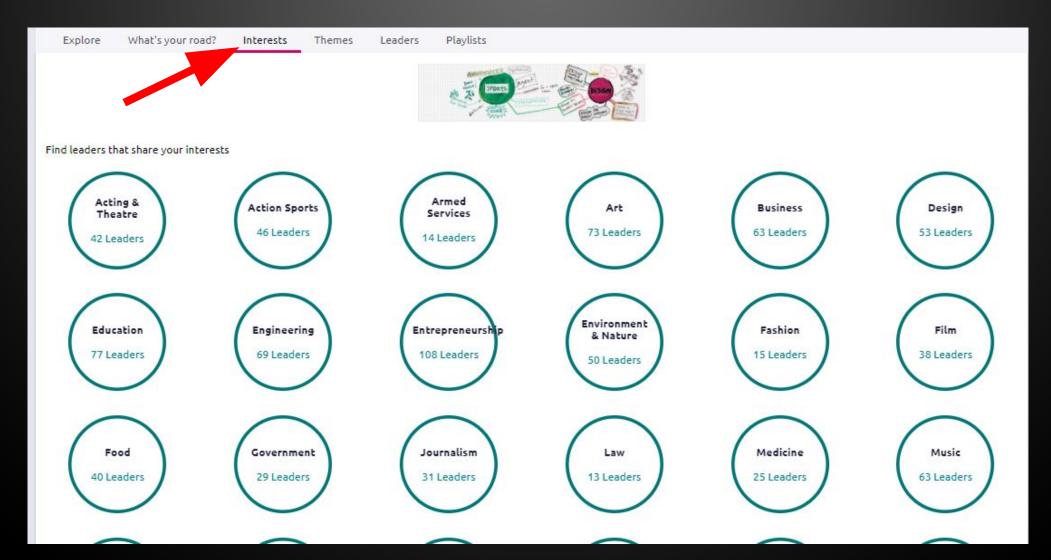

### • CLICK ON INTERESTS

- FIND TWO DIFFERENT AREAS OF INTEREST
- WATCH A VIDEO UNDER EACH AREA
- IF YOU FIND NEW CAREER OF INTEREST, ADD TO CAREER FAVORITES (SEE NEXT SLIDE FOR DIRECTIONS ON HOW TO DO THAT)